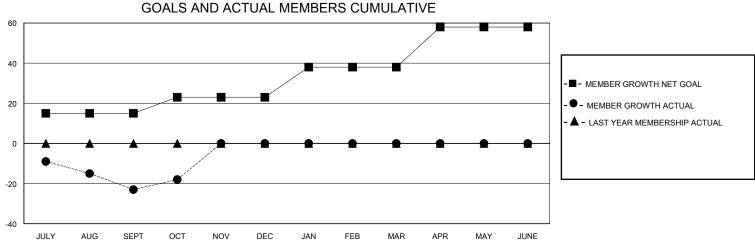

## MONTHLY MEMBERSHIP PROGRESS REPORT

District 19 I

| GMT:                  |               |           | GMT CA        |                       |                       |                         |                                                    |  |  |
|-----------------------|---------------|-----------|---------------|-----------------------|-----------------------|-------------------------|----------------------------------------------------|--|--|
|                       | Club          | os        |               | Members               |                       |                         |                                                    |  |  |
| RESULTS FOR 2023-2024 |               |           |               | RESULTS FOR 2023-2024 |                       |                         |                                                    |  |  |
| QUARTER               | NEW CLUB GOAL | NEW CLUBS | DROPPED CLUBS | QUARTER MEMB          | ER GROWTH NET<br>GOAL | MEMBER GROWTH<br>ACTUAL | DROPPED<br>MEMBERS ACTUAL<br>(including transfers) |  |  |
| JULY/AUG/SEPT         | 0             | 0         | 1             | JULY/AUG/SEPT         | 15                    | 25                      | 43                                                 |  |  |
| OCT/NOV/DEC           | 1             | 0         | 0             | OCT/NOV/DEC           | 8                     | 17                      | 11                                                 |  |  |
| JAN/FEB/MAR           | 0             | 0         | 0             | JAN/FEB/MAR           | 15                    | 0                       | 0                                                  |  |  |
| APR/MAY/JUNE          | 0             | 0         | 0             | APR/MAY/JUNE          | 20                    | 0                       | 0                                                  |  |  |