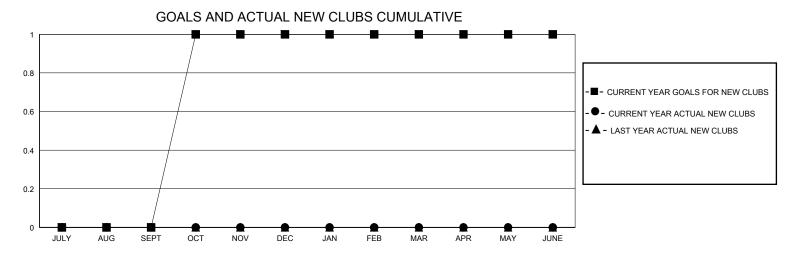

## MONTHLY MEMBERSHIP PROGRESS REPORT

District 19 I

| GMT:                  |               |           | GMT CA        |                       |                       |                         |                                                    |  |  |
|-----------------------|---------------|-----------|---------------|-----------------------|-----------------------|-------------------------|----------------------------------------------------|--|--|
|                       | Club          | os        |               | Members               |                       |                         |                                                    |  |  |
| RESULTS FOR 2023-2024 |               |           |               | RESULTS FOR 2023-2024 |                       |                         |                                                    |  |  |
| QUARTER               | NEW CLUB GOAL | NEW CLUBS | DROPPED CLUBS | QUARTER MEMB          | ER GROWTH NET<br>GOAL | MEMBER GROWTH<br>ACTUAL | DROPPED<br>MEMBERS ACTUAL<br>(including transfers) |  |  |
| JULY/AUG/SEPT         | 0             | 0         | 1             | JULY/AUG/SEPT         | 15                    | 25                      | 43                                                 |  |  |
| OCT/NOV/DEC           | 1             | 0         | 0             | OCT/NOV/DEC           | 8                     | 17                      | 11                                                 |  |  |
| JAN/FEB/MAR           | 0             | 0         | 0             | JAN/FEB/MAR           | 15                    | 0                       | 0                                                  |  |  |
| APR/MAY/JUNE          | 0             | 0         | 0             | APR/MAY/JUNE          | 20                    | 0                       | 0                                                  |  |  |